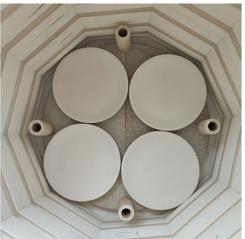

#### Suitable kiln furniture:

Half round shelves Diameter 53.3cm

Sample dimensions:

Cup size Φ8.5cm

Plate size Φ23.5cm

Bowl size Ф35.5cm