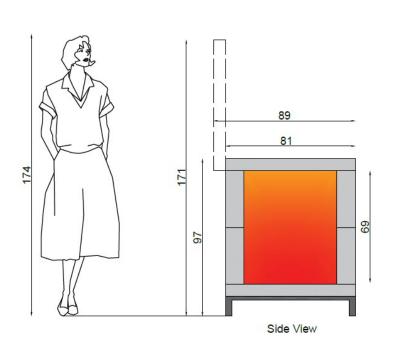

#### **External Dimensions:**

Width 105cm X Length 81cm Height 97cm (close lid) 171cm (open lid)

> Click or Scan installation instructions <a>I</a>