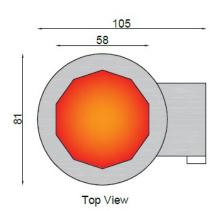

## **Internal Dimensions:**

Diameter 58cm X Height 69cm

Volume: 182 Litres Weight: 160 Kgs