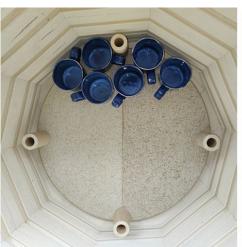

#### Suitable kiln furniture:

Half round shelves Diameter 53.3cm

Sample dimensions:

Cup size Φ8.5cm

Plate size Φ23.5cm

Bowl size Ф35.5cm