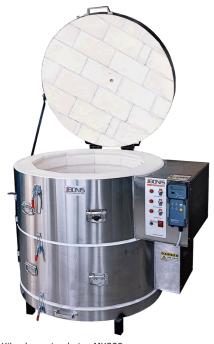

## TECHNICAL SPECIFICATIONS MK 185

T.S.v.4 06/2022

Kiln shown in photo: MK230

#### **OVERVIEW**

- ✓ Inox Structure
- Multi layer insulation
- ✓ Kanthal A1 heating elements
- ✓ Controller with 32 programs and WiFi option
- ✓ Multi zone temperature control
- ✓ S type thermocouple for type H kilns
- ✓ Inox control panel
- ✓ Lid side safety support
- Easily disassemble for carrying
- √ 3 year Warranty
- ✓ Technical Support Department