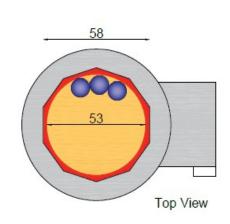

### **Useful Dimensions:**

Diameter: 58cm (polygon)

Height: 66cm

(excluding base shelf and supports)

#### Suitable kiln furniture:

Half round shelves Diameter 53.3cm

Sample dimensions:

Cup size Φ8.5cm

Plate size Φ23.5cm

Bowl size Ф35.5cm