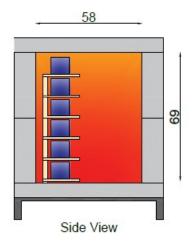

### **Useful Dimensions:**

Diameter: 58cm (polygon)

Height: 66cm

(excluding base shelf and supports)